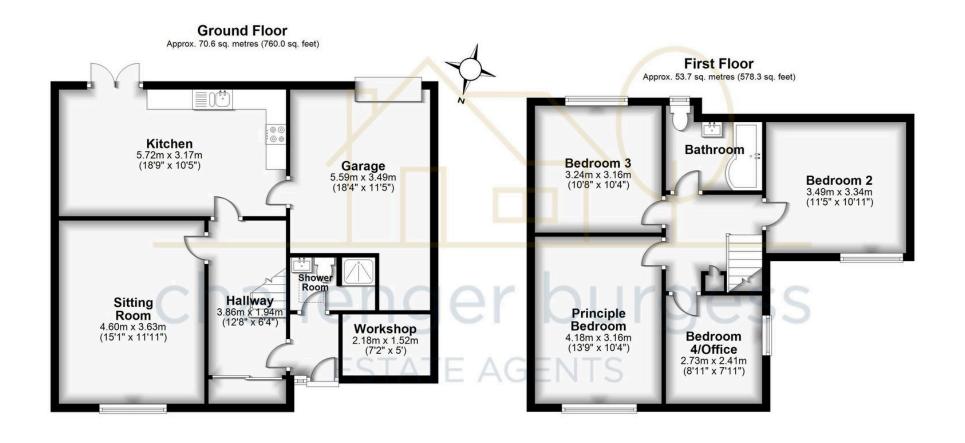

Priory Walk, Portbury, BS20 7TJ

Guide Price £425,000



## Priory Walk, Portbury, BS20 7TJ

Welcome to this impeccably presented, four bedroom, chalet-style house, located in a quiet village setting. This property offers a comfortable and practical living space, has been modernized throughout and comes with a garage and parking. Situated in the popular village of Portbury which is set on the outskirts of Portishead and a short drive to Clifton, Bristol. Close at hand you have the sought after Priory Public House, the local village hall, M5 motorway, "Bluebell Wood" which is an area of beauty to walk and relax. This property falls in the catchment of St Marys Primary School.



















Total area: approx. 124.3 sq. metres (1338.3 sq. feet)